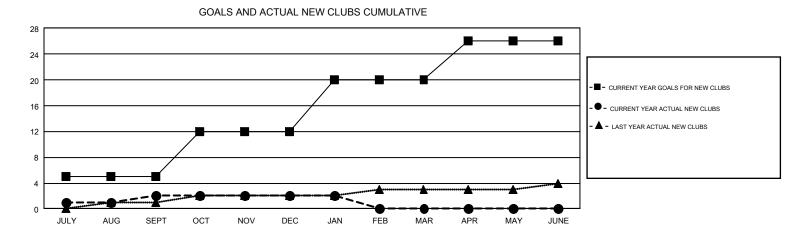

## GMT: ANTTI FORSELL

REPORT DOES NOT INCLUDE CLUBS IN UNDISTRICTED AREAS.

| Clubs                 |               |           |               | Members               |                           |                         |                                                    |  |
|-----------------------|---------------|-----------|---------------|-----------------------|---------------------------|-------------------------|----------------------------------------------------|--|
| RESULTS FOR 2018-2019 |               |           |               | RESULTS FOR 2018-2019 |                           |                         |                                                    |  |
| QUARTER               | NEW CLUB GOAL | NEW CLUBS | DROPPED CLUBS | QUARTER               | MEMBER GROWTH NET<br>GOAL | MEMBER GROWTH<br>ACTUAL | DROPPED<br>MEMBERS ACTUAL<br>(including transfers) |  |
| JULY/AUG/SEPT         | 5             | 2         | 21            | JULY/AUG/SEPT         | 91                        | 494                     | 854                                                |  |
| OCT/NOV/DEC           | 7             | 0         | 3             | OCT/NOV/DEC           | 364                       | 785                     | 1,129                                              |  |
| JAN/FEB/MAR           | 8             | 0         | 0             | JAN/FEB/MAR           | 422                       | 370                     | 373                                                |  |
| APR/MAY/JUNE          | 6             | 0         | 0             | APR/MAY/JUNE          | 270                       | 0                       | 0                                                  |  |