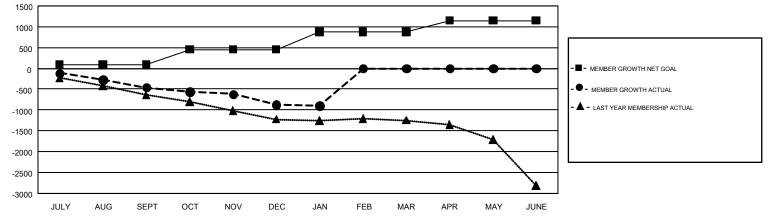

## GMT: ANTTI FORSELL

REPORT DOES NOT INCLUDE CLUBS IN UNDISTRICTED AREAS.

| Clubs                 |               |           |               | Members               |                           |                         |                                                    |  |
|-----------------------|---------------|-----------|---------------|-----------------------|---------------------------|-------------------------|----------------------------------------------------|--|
| RESULTS FOR 2018-2019 |               |           |               | RESULTS FOR 2018-2019 |                           |                         |                                                    |  |
| QUARTER               | NEW CLUB GOAL | NEW CLUBS | DROPPED CLUBS | QUARTER               | MEMBER GROWTH NET<br>GOAL | MEMBER GROWTH<br>ACTUAL | DROPPED<br>MEMBERS ACTUAL<br>(including transfers) |  |
| JULY/AUG/SEPT         | 5             | 2         | 21            | JULY/AUG/SEPT         | 91                        | 494                     | 854                                                |  |
| OCT/NOV/DEC           | 7             | 0         | 3             | OCT/NOV/DEC           | 364                       | 785                     | 1,129                                              |  |
| JAN/FEB/MAR           | 8             | 0         | 0             | JAN/FEB/MAR           | 422                       | 370                     | 373                                                |  |
| APR/MAY/JUNE          | 6             | 0         | 0             | APR/MAY/JUNE          | 270                       | 0                       | 0                                                  |  |